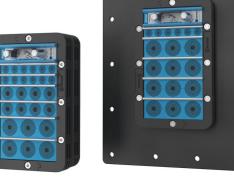

# **Roxtec KFO transit**

Area efficient light-weight transit.

The Roxtec KFO transit has a light-weight composite frame suitable for constructions where it is important to keep weight down to a minimum. The frame is openable and can be installed around already routed cables. The sealing modules are adaptable to cables and pipes of different sizes and can be used to build in spare capacity in the transit.

#### Structure of installation