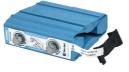

# **Roxtec KFO transit**

Area efficient light-weight transit.

The Roxtec KFO transit has a light-weight composite frame suitable for constructions where it is important to keep weight down to a minimum. The frame is openable and can be installed around already routed cables. The sealing modules are adaptable to cables and pipes of different sizes and can be used to build in spare capacity in the transit.

- Light-weight
- Area efficient
- Perfect for retrofit
- Quick and easy to install
- Allows pre-terminated cables