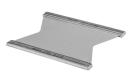

## **Frame dimensions**

in/lbs

The frame variants below are a limited selection. For the full range of frames and configurations, please visit roxtec.com.

| Product             | Frame openings | Packing space | <b>External dimensions</b><br>WxHxD | <b>Aperture dimensions</b><br>w x h            | Weight | Art. no       |
|---------------------|----------------|---------------|-------------------------------------|------------------------------------------------|--------|---------------|
| KFO 6x1             | 1              | 4.724 x 7.087 | 6.26 x 10.236 x 2.047               | 4.843(+0.02/-0.02) x<br>8.78(+0.02/-0.02)      | 2.2    | KFO0000060059 |
| KFO 6x1 WITH FLANGE | 1              | 4.724 x 7.087 | 12.559 x 16.535 x 2.323             | 6.693(+0.079/-0.079) x<br>10.63(+0.079/-0.079) | 3.5    | KFO1000060059 |